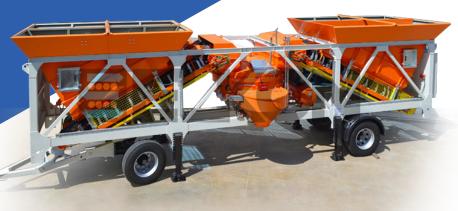

## 30 m<sup>3</sup>/h of vibrated concrete

- 750/500L Pan/Planetary Mixer
- Quick & easy installation No crane
- Fully automated percise system
  - Cost-effective transportation
- 2 or 4 aggregate bin configuration
- Optimized footprint small space

## **ELKON MIX MASTER-30 | ONSITE Concrete Batching Plant Capacity**: 30 m³ /hour vibrated concrete / Total Install Power: 46 kW

|   | DETAILS                                                                        | QTY |
|---|--------------------------------------------------------------------------------|-----|
| ✓ | Aggregate Storage Bins (2x5=10 m³) For 2 kinds of aggregates                   | 1   |
| ✓ | Aggregate Transfer Conveyor                                                    | 2   |
| ✓ | 750/500 I. Pan Mixer (Brand: ELKON)                                            | 1   |
| ✓ | Cement Weigh Hopper (300 kg)                                                   | 1   |
| ✓ | Water Weigh Hopper (200 kg) (galvanized)                                       | 1   |
| ✓ | Additive Weigh Hopper (1x25 l.) (galvanized)                                   | 1   |
| ✓ | Water Pump (20m³/hour)                                                         | 1   |
| ✓ | Air Compressor                                                                 | 1   |
| ✓ | Support Structure - Equipped with axle, tires and hook for easy transportation | 1   |
| ✓ | Galvanization and Paint Details                                                | 1   |
| ✓ | Control- power panel and Electrical System (ABB or Siemens)                    | 1   |
| ✓ | Bag Cement Feeding System with Cement Screw                                    | 1   |