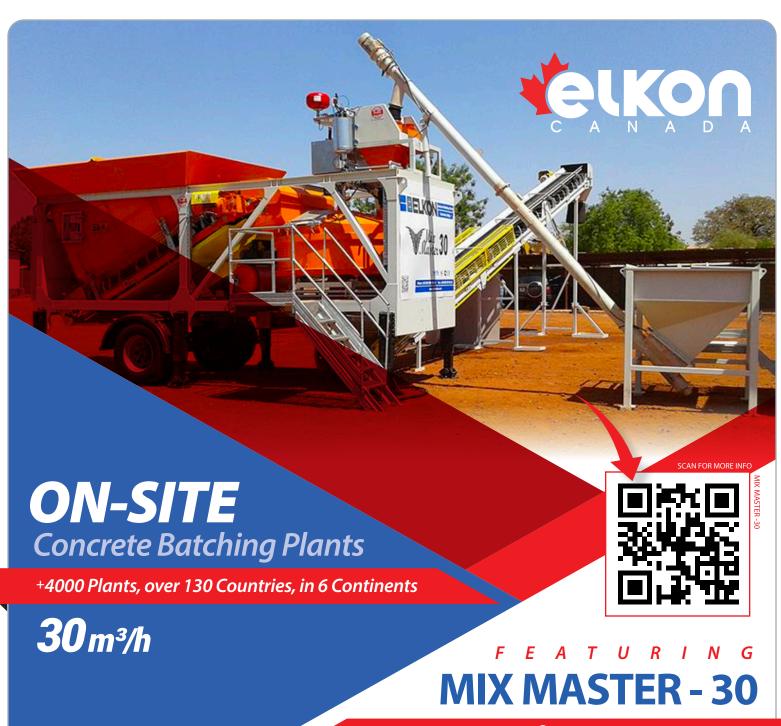

## 30 m<sup>3</sup>/h of vibrated concrete

- 750/500L Pan/Planetary Mixer
- Quick & easy installation No crane
- Fully automated percise system
  - Cost-effective transportation
- 2 or 4 aggregate bin configuration
- Optimized footprint small space

## **ELKON MIX MASTER-30 | ONSITE Concrete Batching Plant Capacity**: 30 m³ /hour vibrated concrete / Total Install Power: 46 kW

|   | DETAILS                                                                        | QTY |
|---|--------------------------------------------------------------------------------|-----|
| ✓ | Aggregate Storage Bins (2x5=10 m³) For 2 kinds of aggregates                   | 1   |
| ✓ | Aggregate Transfer Conveyor                                                    | 2   |
| ✓ | 750/500 I. Pan Mixer (Brand: ELKON)                                            | 1   |
| ✓ | Cement Weigh Hopper (300 kg)                                                   | 1   |
| ✓ | Water Weigh Hopper (200 kg) (galvanized)                                       | 1   |
| ✓ | Additive Weigh Hopper (1x25 l.) (galvanized)                                   | 1   |
| ✓ | Water Pump (20m³/hour)                                                         | 1   |
| ✓ | Air Compressor                                                                 | 1   |
| ✓ | Support Structure - Equipped with axle, tires and hook for easy transportation | 1   |
| ✓ | Galvanization and Paint Details                                                | 1   |
| ✓ | Control- power panel and Electrical System (ABB or Siemens)                    | 1   |
| ✓ | Bag Cement Feeding System with Cement Screw                                    | 1   |